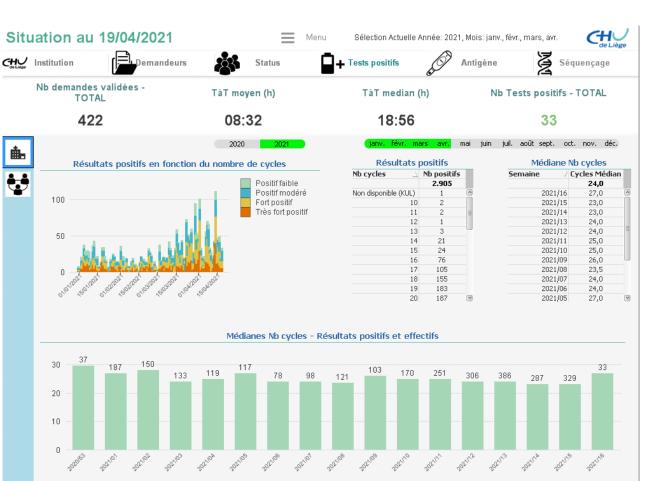

### Dashboard reporting: Focus on Testing COVID

Le chiffre repris au dessus des bâtonnets correspond au nombre de prélèvements positifs

Hommes

| Résultat  | + | par commune       |
|-----------|---|-------------------|
| COMMUNE   |   | Nb tests positifs |
| LIEGE     | + | 307 🖻             |
| SERAING   | ± | 276               |
| HUY       | ± | 180               |
| WANZE     | ± | 150               |
| AYWAILLE  | ± | 131               |
| AMAY      | ± | 130               |
| HANNUT    | ± | 127               |
| SPRIMONT  | ± | 107               |
| NEUPRE    | ± | 105               |
| CHAUDFONT | ± | 77                |
| HERON     | ± | 66                |
| ENGIS     | ± | 63                |
| ESNEUX    | + | 60 🔽              |