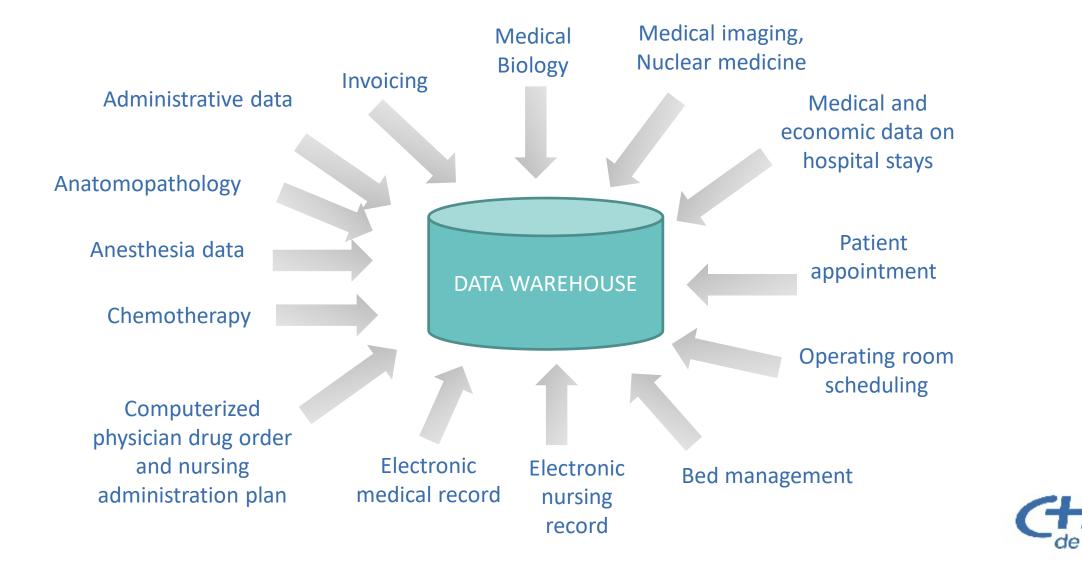

#### DataWareHouse Content

# Data cover patient history since 1999 and are updated daily Source Tables Champs

| Source                    | Tables | Champs |
|---------------------------|--------|--------|
| Patient et administrative | 75     | 1300   |
| Suivi budgétaire          | 20     | 400    |
| Dossier médical           | 15     | 250    |
| Facturation               | 45     | 1250   |
| GIFA                      | 32     | 650    |
| QDOC                      | 10     | 125    |
| RCM                       | 15     | 140    |
| RHM                       | 33     | 750    |
| Radiothérapie             | 22     | 250    |
| Ultragenda                | 20     | 225    |
| Ressources humaines       | 37     | 550    |
| Paie                      | 10     | 100    |
| ERP                       | 180    | 8000   |
| APO                       | 15     | 375    |
| UNILAB                    | 25     | 300    |