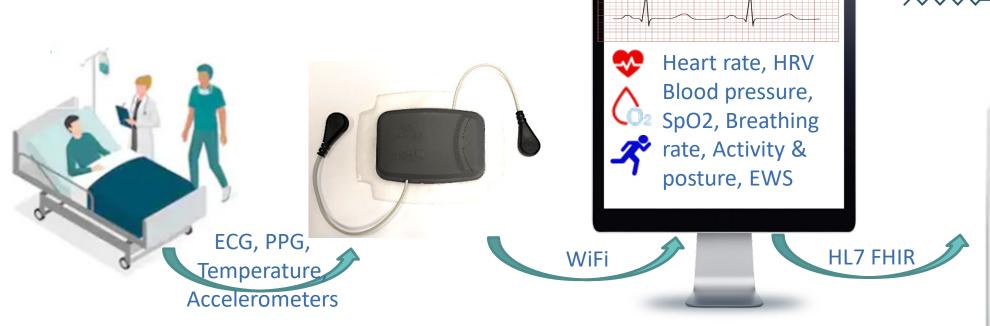

al data for the research

- WearIT4Health
- InteropEHRate
- PERSIST
- HosmartAl
- Dragon



Research projects - Interreg WearIT4Health





Wearable Integrated Technology for health monitoring of hospitalised patients in the Euregio Meuse-Rhine

**Programme:** Interreg Euregio Meuse-Rhine

Lead partner: University of Liège

<u>Consortium</u>: Research centers, Hospitals from Belgium and The Netherlands

**<u>Objective</u>**: Developing a multi-sensors, wearable, secured and wireless monitoring system for inpatients in medium care wards.

Timeline: 2018 till October 2021

**Roles of CHU Liège:** 

Co-creation & concept design Integration into the EMR of the hospitals

**Clinical validation study** 



#### Research projects - Interreg WearIT4Health

the chest



**Euregio Meuse-Rhine** 







Al predictive Early Warning Score





#### Research projects –InteropEHRate

Programme: Horizon 2020

Lead partner: Engineering, Rome, Italy



**Consortium:** Italy, Greece, Belgium, Romania, Germany

**Objective:** Empower patient to aggregate his/her health data and share them during medical visit, emergency and for research purposes.

- Timeline: 2019 till June 2022
- **Roles of CHU Liège:** 
  - **Requirements definition**
  - Co-creation of patient and health care practioners applications
  - Data provider and data conversion rules
  - **Clinical validation study**



#### Research projects - Interreg InteropEHRate



- Family history
- -...





- Medical visit (possibly abroad)
- Emergency case (possibly abroad)
- EU Research center

Smart EHR – Patient acts as a broker of his