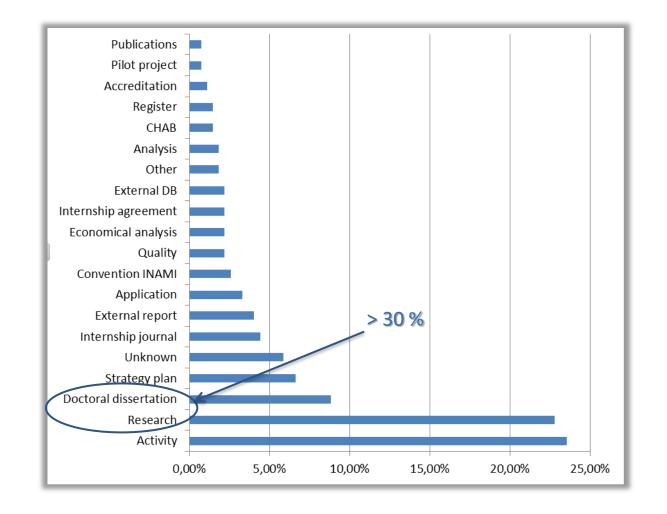

### Making clinical data available

Over half of the medical services have at least once asked the SIME for data

More than 30% of all demands are related to research activity