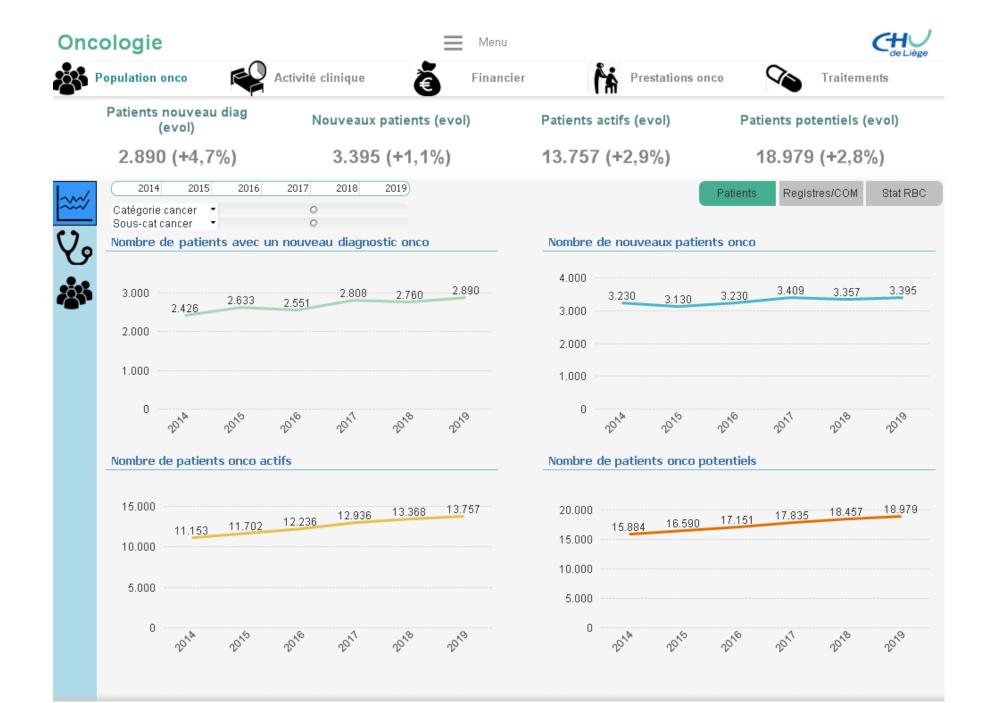

# 1. Dashboard reporting: focus on oncology

The main difficulty is to define the oncological patient

#### 1. Define the data source

- Based on the Belgian Cancer Registry
- Or RHM/MKG
- Or Radiotherapy Data
- 2. Determine the date of incidence

3. Open a 5-year-sliding window taking into account recurrence or new cancer