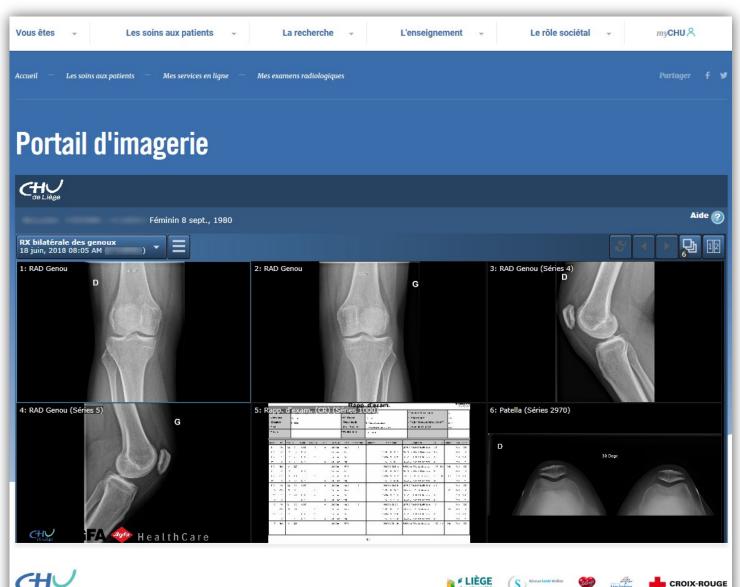

# Data sharing with external care providers

Access to the CHU medical imaging portal via a strong authentication system (for patients and external physicians).

www.chuliege.be