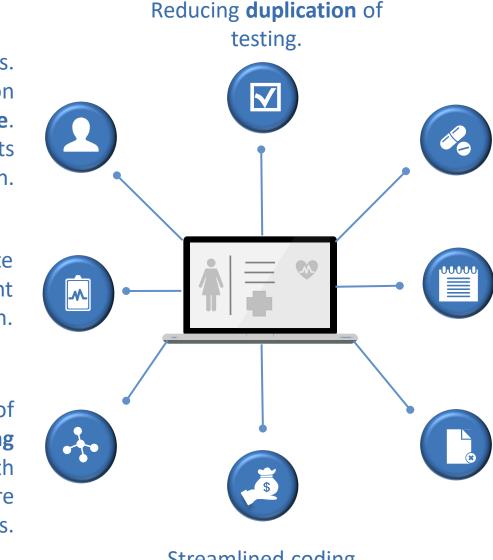

# For what benefits?

A quick access to patients' records. Gathering all relevant information (lab results, etc.) in one place. Making it easier to consider all aspects of a patient's condition.

> Always available, complete and **up-to-date** patient related information.

> > The possibility of securely sharing information with patients and care providers.

Helping physicians to reach the correct diagnosis and to prescribe more accurately. Providing built-in safeguards against prescribing treatments that would result in adverse events.

Possibility of online appointment scheduling, online bill payments, prescription refill requests, and sometimes even data update capabilities

Decreasing paperwork. Improving aggregation, analysis, and communication of patient information.

Streamlined coding and billing