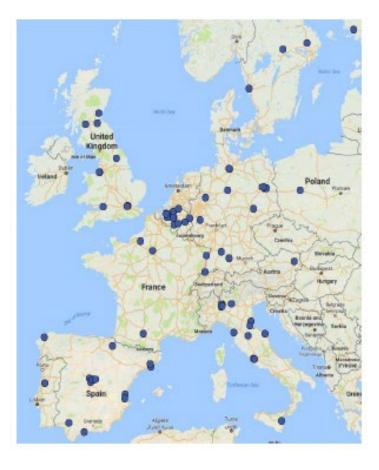

# 3. Sharing clinical data with pharmaceutical industries: The Insite/Trinetx Projet

#### InSite Empowers Trial Sites

- A platform for trustworthy re-use of EHR data to support innovation in clinical research and healthcare operations
- InSite Local Platform detailed data exploration for healthcare professionals
- Communication with multiple sponsors