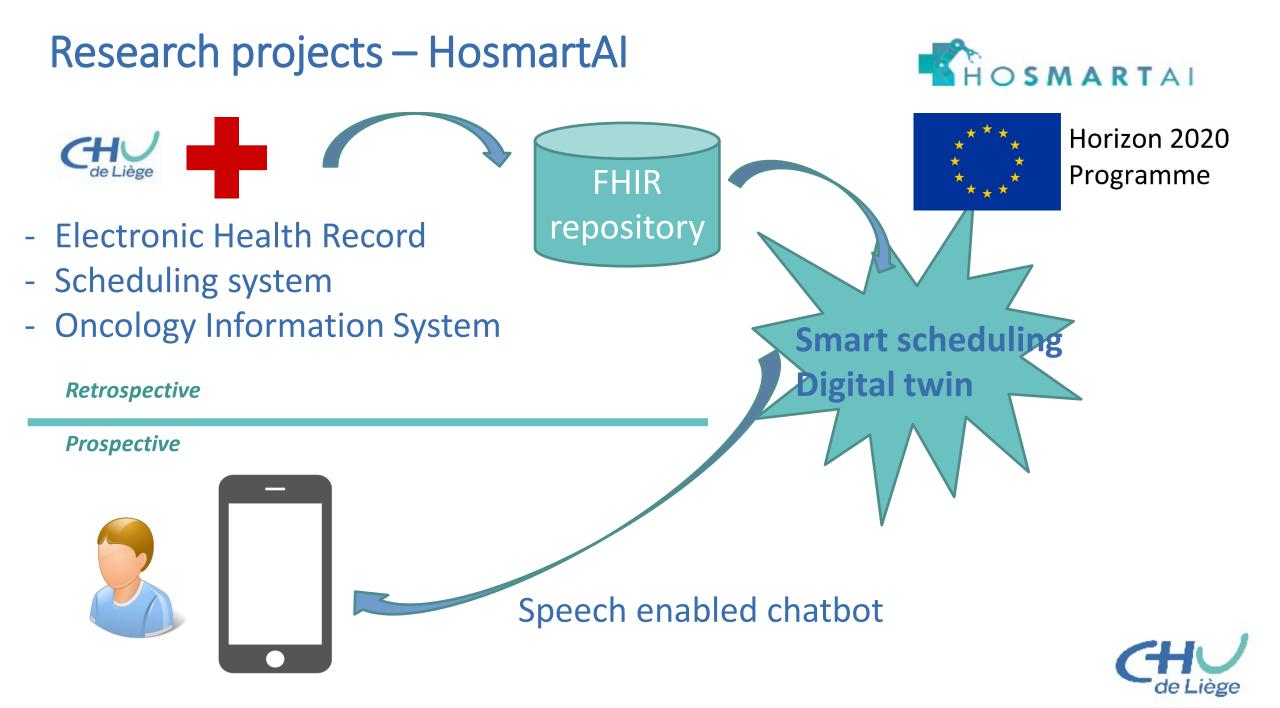

of cancer survivors with the help of artificial intelligence and Big Data.</u>** 

Timeline: January 2020 till March2023

Roles of CHU Liège:

Clinicians expertise in oncology

Data standardization, Data anonymization, Data provider

**Clinical study site** 





#### Research projects –HosmartAl

Progamme: Horizon 2020

Lead partner: Intrasoft International





Horizon 2020 Programme

<u>Consortium</u>: Belgium, Greece, Slovenia, Spain (countries involved in radiotherapy pilot)

**<u>Objective</u>: Improve the scheduling of radiotherapy appointments using AI chatbot and digital twin.</u>** 

Timeline: January 2021 till April 2024

Roles of CHU Liège:

Domain expertise, Concept definition and Validation Data standardization, Data anonymization, Data provider Clinical validation study





Programme: IMI2 – Call 21

Lead partner: OncoRadiomics S.A., Liège, Belgium Consortium: Belgium, United Kingdom, The Netherlands, Italy Objective: Rapid and secure AI imaging based diagnosis, stratification, follow-up, and preparedness for coronavirus pandemics Timeline: 10/2020 till 09/2023



#### Research projects – IMI2 – DRAGON

#### • Roles of CHU Liège:

- i. Multicentric data harmonizationdevelopmentii. Imaging and non-imaging
- biomarkers exploration
- iii. Diagnosis and prognosis toolsdesigning based on clinicalevidence
- iv. Data provider
- v. Clinical validation study

#### • CHU Liège coordinator

Dr. Julien Guiot - Pneumologist

#### • Data journey

DICOM & CSV files generated by CHUL

- Data harmonization process
- Imaging and non-imaging biomarkers assays
- Design of spec