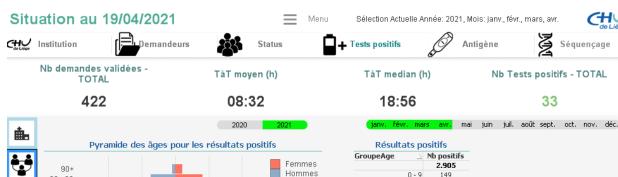

### Dashboard reporting: Focus on Testing COVID

Le chiffre repris au dessus des bâtonnets correspond au nombre de prélèvements positifs

Hommes

| Résultat  | + | par commune       |
|-----------|---|-------------------|
| COMMUNE   |   | Nb tests positifs |
| LIEGE     | + | 307 🖻             |
| SERAING   | ± | 276               |
| HUY       | ± | 180               |
| WANZE     | ± | 150               |
| AYWAILLE  | ± | 131               |
| AMAY      | ± | 130               |
| HANNUT    | ± | 127               |
| SPRIMONT  | ± | 107               |
| NEUPRE    | ± | 105               |
| CHAUDFONT | ± | 77                |
| HERON     | ± | 66                |
| ENGIS     | ± | 63                |
| ESNEUX    | + | 60 🔽              |

-200

-100

100

200

80 - 89

70-79

60 - 69

50 - 59

40 - 49

30 - 39

20 - 29

10-19

0-9

| CV_INTERPRET | Positif fa | aible | Positif mo | odéré | Fort po | sitif | Très fort | positif |    |   |
|--------------|------------|-------|------------|-------|---------|-------|-----------|---------|----|---|
| GroupeAge    | Nb         | %     | Nb         | %     | Nb      | %     | Nb        | %       | Nb | % |
| 0 - 9        | 20         | 13%   | 63         | 42%   | 48      | 32%   | 18        | 12%     | -  |   |
| 10 - 19      | 60         | 17%   | 123        | 34%   | 124     | 34%   | 54        | 15%     | -  |   |
| 20 - 29      | 40         | 11%   | 96         | 26%   | 147     | 39%   | 92        | 25%     | -  |   |
| 30 - 39      | 39         | 10%   | 77         | 21%   | 161     | 43%   | 96        | 26%     | -  |   |
| 40 - 49      | 40         | 10%   | 95         | 23%   | 157     | 38%   | 122       | 29%     | -  |   |
| 50 - 59      | 59         | 13%   | 104        | 23%   | 159     | 36%   | 124       | 28%     | -  |   |
| 60 - 69      | 44         | 12%   | 122        | 34%   | 114     | 31%   | 84        | 23%     | -  |   |
| 70 - 79      | 38         | 16%   | 59         | 25%   | 75      | 31%   | 68        | 28%     | -  |   |
| 80 - 89      | 31         | 20%   | 40         | 26%   | 41      | 27%   | 42        | 27%     | -  |   |
| 90+          | 7          | 24%   | 7          | 24%   | 5       | 17%   | 9         | 31%     | 1  |   |
| <            |            |       |            |       | 1111    |       |           |         |    | 2 |

0-9

10 - 19

20 - 29

30 - 39

40 - 49

50 - 59

60 - 69

70 - 79

80 - 89

90+

149

361

375

373

414

446

364

240

154

29