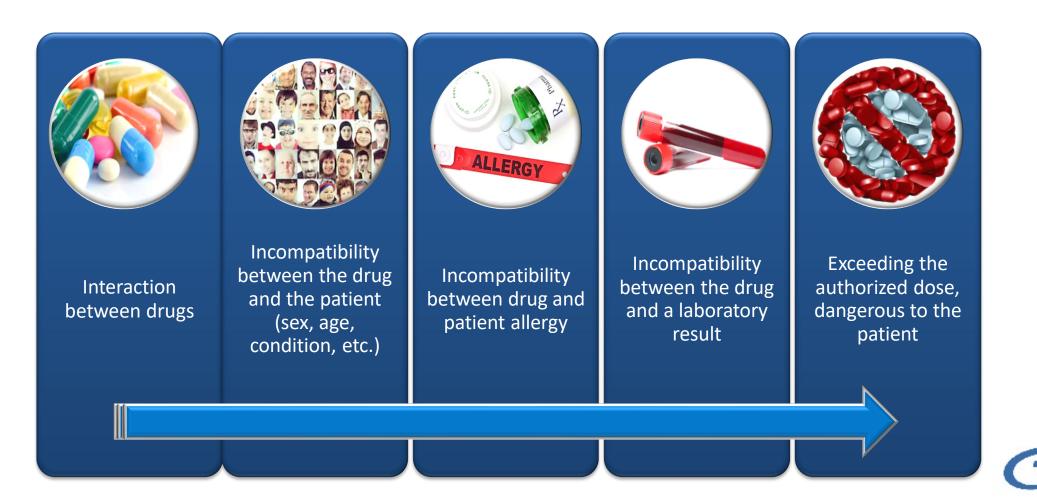

#### CDSS – EPR Clinical Decision Support System Electronic Patient Record Clinical decision support systems link health observations to clinician knowledge

<u>Pneumonia Severity Index</u> (PSI) of Fine score : estimates mortality for adult patients with community-acquired pneumonia