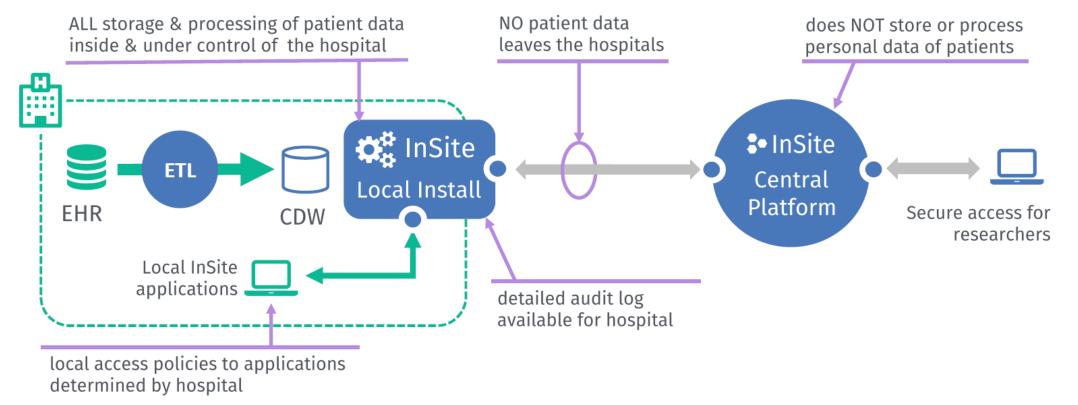

# 3. Sharing clinical data with pharmaceutical industries: The Insite/Trinetx Projet

#### InSite Empowers Trial Sites

- A platform for trustworthy re-use of EHR data to support innovation in clinical research and healthcare operations
- InSite Local Platform detailed data exploration for healthcare professionals
- Communication with multiple sponsors