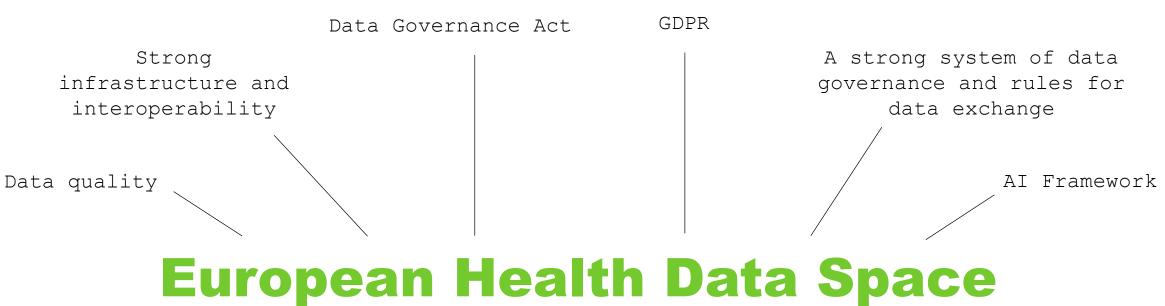

## THE DATA RELATIONSHIP

Findings from the JA TEHDAS Healthy Data consultation





Health data for healthcare

Health data for research, policymaking...

Clearer use of AI in health
Tele-health
and m-health (cross-border)

Patients' access over their health data







### The e-consultation Healthy Data

#### Inform, Deliberate, Produce





ABOUT US ~

FOR TEACHERS





# **Healthy data platform**

| Contributions    | 5932  |
|------------------|-------|
| Visitors         | 24573 |
| Page views       | 38798 |
| Interactive quiz | 4244  |

Country of location from interactive quiz:



Other: Albania, Argentina, Australia, Bulgaria, Canada, Croatia, Denmark, Finland, Germany, Greece, Italy, Ireland, Japan, Latvia, Luxemburg, Malta, Mexico, Netherlands, Norway, Poland, Portugal; Romania, Slovakia, Slovenia, Spain, Sweden, Switzerrland, Syria





# **TEH DAS**