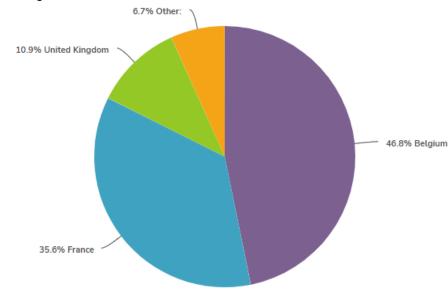

# **Healthy data platform**

| Contributions    | 5932  |
|------------------|-------|
| Visitors         | 24573 |
| Page views       | 38798 |
| Interactive quiz | 4244  |

Country of location from interactive quiz:

Other: Albania, Argentina, Australia, Bulgaria, Canada, Croatia, Denmark, Finland, Germany, Greece, Italy, Ireland, Japan, Latvia, Luxemburg, Malta, Mexico, Netherlands, Norway, Poland, Portugal; Romania, Slovakia, Slovenia, Spain, Sweden, Switzerrland, Syria