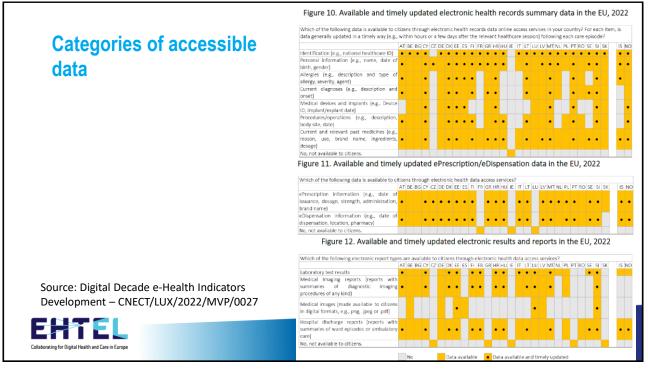

## Proposal for a Regulation on the European Health Data Space

• "The European Health Data Space will empower individuals across the EU to fully exercise their rights over their health data. People will be able to easily access and share these data while retaining greater control, fully in line with our overall EU approach to data protection." Ioana-Maria Gligor (former Head of Unit in DG Santé)

## **EHDS Section 1**

## Access to and Transmission of Personal Electronic Health Data for Primary Use

• Article 3: Rights of natural persons in relation to the primary use of their personal electronic health data





Article 3

Rights of natural persons in relation to the primary use of their personal electronic health data

- 1. [idem]...
- Natural persons shall have the right to receive