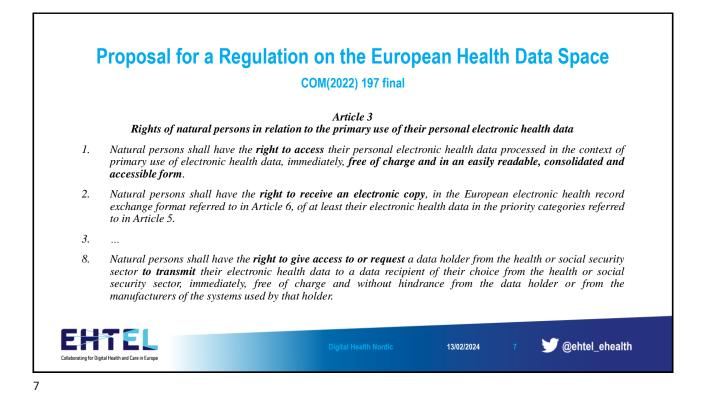

## Access to and Transmission of Personal Electronic Health Data for Primary Use

• Article 3: Rights of natural persons in relation to the primary use of their personal electronic health data

Article 3

Rights of natural persons in relation to the primary use of their personal electronic health data

- 1. [idem]...
- Natural persons shall have the right to receive an electronic copy, in the European electronic health record exchange format referred to in Article 6, of at least their electronic health data, or at the request of the natural person, a printed copy thereof, in accordance with Article 15(3) of Regulation (EU) 2016/679.
- 2a. The rights referred to in paragraphs 1 and 2 shall be deemed complementary to and be without prejudice to the rights and obligations established by Article 15 of Regulation (EU) 2016/679.
- 3.
- 8. Natural persons shall have the right to request a health data holder from the health or social security sector or reimbursement services, to transmit all or part of their electronic health data to a health data recipient of their choice from the health or social security sector or reimbursement services, immediately, free of charge and without hindrance from the data holder or from the manufacturers of the systems used by that holder. The health data recipient shall be clearly identified by the natural persons to the health data holder and their affiliation to the health or social security sector shall be demonstrated. Health data holders and their processors shall comply with the request and shall transmit the data in the format provided for in Article 5.