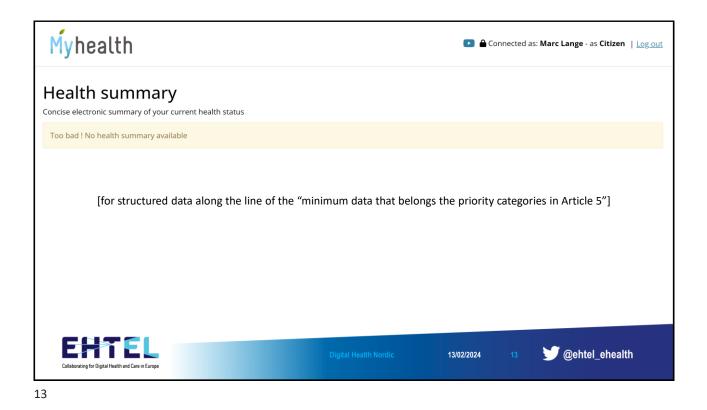

- 1. [idem]...
- Natural persons shall have the right to receive an electronic copy, in the European electronic health record exchange format referred to in Article 6, of at least their electronic health data, or at the request of the natural person, a printed copy thereof, in accordance with Article 15(3) of Regulation (EU) 2016/679.
- 2a. The rights referred to in paragraphs 1 and 2 shall be deemed complementary to and be without prejudice to the rights and obligations established by Article 15 of Regulation (EU) 2016/679.
- 3.
- 8. Natural persons shall have the right to request a health data holder from the health or social security sector or reimbursement services, to transmit all or part of their electronic health data to a health data recipient of their choice from the health or social security sector or reimbursement services, immediately, free of charge and without hindrance from the data holder or from the manufacturers of the systems used by that holder. The health data recipient shall be clearly identified by the natural persons to the health data holder and their affiliation to the health or social security sector shall be demonstrated. Health data holders and their processors shall comply with the request and shall transmit the data in the format provided for in Article 5.