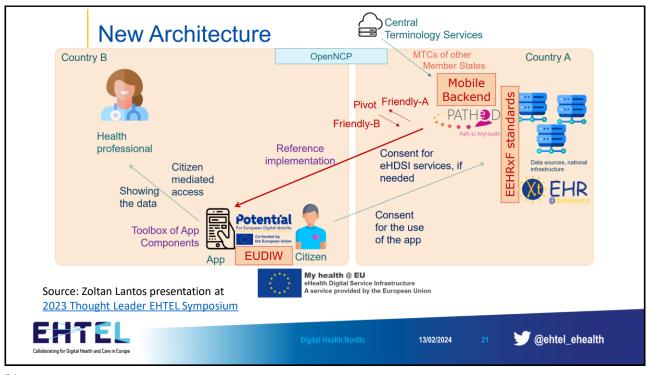

## Proposal for a Regulation on the European Health Data Space

• "The European Health Data Space will empower individuals across the EU to fully exercise their rights over their health data. People will be able to easily access and share these data while retaining greater control, fully in line with our overall EU approach to data protection." Ioana-Maria Gligor (former Head of Unit in DG Santé)

## Access to and Transmission of Personal Electronic Health Data for Primary Use

• Article 3: Rights of natural persons in relation to the primary use of their personal electronic health data

Article 3

Rights of natural persons in relation to the primary use of their personal electronic health data

- 1. [idem]...
- Natural persons shall have the right to receive an electronic copy, in the European electronic health record exchange format referred to in Article 6, of at least their electronic health data, or at the request of the natural person, a printed copy thereof, in accordance with Article 15(3) of Regulation (EU) 2016/679.
- 2a. The rights referred to in paragraphs 1 and 2 shall be deemed complementary to and be without prejudice to the rights and obligations established by Article 15 of Regulation (EU) 2016/679.
- 3.
- 8. Natural persons shall have the right to request a health data holder from the health or social security sector or reimbursement services, to transmit all or part of their electronic health data to a health data recipient of their choice from the health or social security sector or reimbursement services, immediately, free of charge and without hindrance from the data holder or from the manufacturers of the systems used by that holder. The health data recipient shall be clearly identified by the natural persons to the health data holder and their affiliation to the health or social security sector shall be demonstrated. Health data holders and their processors shall comply with the request and shall transmit the data in the format provided for in Article 5.