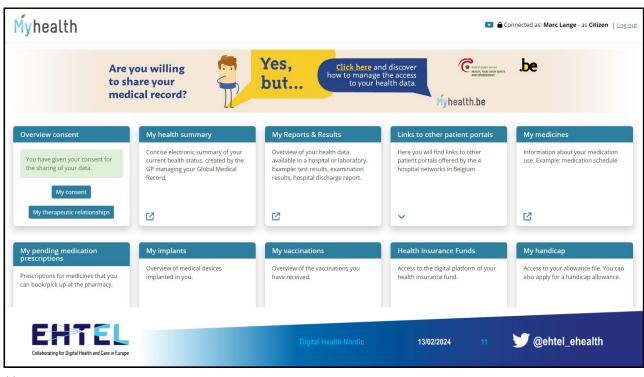

## Access to and Transmission of Personal Electronic Health Data for Primary Use

• Article 3: Rights of natural persons in relation to the primary use of their personal electronic health data

Article 3

Rights of natural persons in relation to the primary use of their personal electronic health data

- 1. [idem]...
- Natural persons shall have the right to receive an electronic copy, in the European electronic health record exchange format referred to in Article 6, of at least their electronic health data, or at the request of the natural person, a printed copy thereof, in accordance with Article 15(3) of Regulation (EU) 2016/679.
- 2a. The rights referred to in paragraphs 1 and 2 shall be deemed complementary to and be without prejudice to the rights and obligations established by Article 15 of Regulation (EU) 2016/679.
- 3.
- 8. Natural persons shall have the right to request a health data holder from the health or social security sector or reimbursement services, to transmit all or part of their electronic health data to a health data recipient of their choice from the health or social security sector or reimbursement services, immediately, free of charge and without hindrance from the data holder or from the manufacturers of the systems used by that holder. The health data recipient shall be clearly identified by the natural persons to the health data holder and their affiliation to the health or social security sector shall be demonstrated. Health data holders and their processors shall comply with the request and shall transmit the data in the format provided for in Article 5.