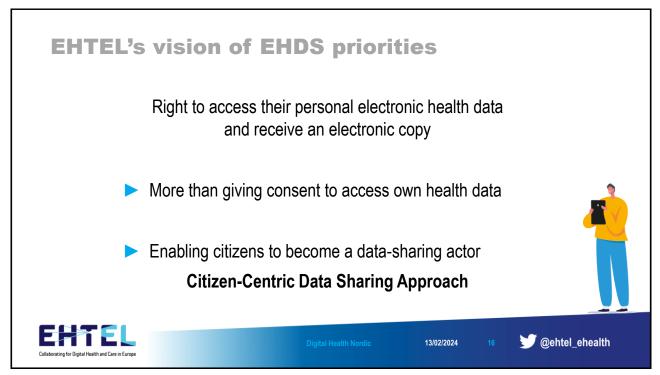

## Proposal for a Regulation on the European Health Data Space

• "The European Health Data Space will empower individuals across the EU to fully exercise their rights over their health data. People will be able to easily access and share these data while retaining greater control, fully in line with our overall EU approach to data protection." Ioana-Maria Gligor (former Head of Unit in DG Santé)

## Access to and Transmission of Personal Electronic Health Data for Primary Use

• Article 3: Rights of natural persons in relation to the primary use of their personal electronic health data

Article 3

Rights of natural persons in relation to the primary use of their personal electronic health data

- 1. [idem]...
- Natural persons shall have the right to receive an electronic copy, in the European electronic health record exchange format referred to in Article 6, of at least their electronic health data, or at the request of the natural person, a printed copy thereof, in accordance with Article 15(3) of Regulation (EU) 2016/679.
- 2a. The rights referred to in paragraphs 1 and 2 shall be deemed complementary to and be without prejudice to the rights and obligations established by Article 15 of Regulation (EU) 2016/679.
- 3.
- 8. Natural persons shall have the right to request a health data holder from the health or social security sector or reimbursement services, to transmit all or part of their electronic health data to a health data recipient of their choice from the health or social security sector or reimbursement services, immediately, free of charge and without hindrance from the data holder or from the manufacturers of the systems used by that holder. The health data recipient shall be clearly identified by the natural persons to the health data holder and their affiliation to the health or social security sector shall be demonstrated. Health data holders and their processors shall comply with the request and shall transmit the data in the format provided for in Article 5.